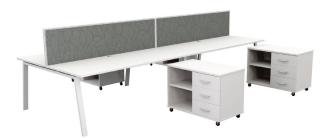

Linear Workstation System

Linear Workstation system with returns

Shared Span Linear System

Corner Workstation Cluster

Desk and Return with optional modesty panel

Designed to adapt and solve the requirements of almost any work environment Quad affirms itself as a highly capable range integrating with screen and partition panels, storage units and workspace accessories.