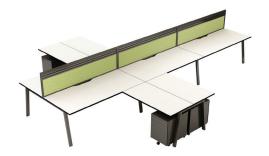

Linear Workstation System

Linear Workstation system with returns

Shared Span Linear System

Corner Workstation Cluster

Desk and Return with optional modesty panel

Designed to adapt and solve the requirements of almost any work environment Quad affirms itself as a highly capable range integrating with screen and partition panels, storage units and workspace accessories.