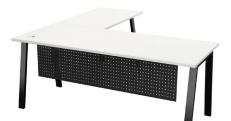

Linear Workstation System

Linear Workstation system with returns

Shared Span Linear System

Corner Workstation Cluster

Desk and Return with optional modesty panel

Designed to adapt and solve the requirements of almost any work environment Quad affirms itself as a highly capable range integrating with screen and partition panels, storage units and workspace accessories.