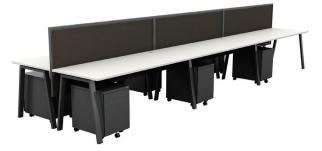

Linear Workstation System

Linear Workstation system with returns

Shared Span Linear System

Corner Workstation Cluster

Desk and Return with optional modesty panel

Designed to adapt and solve the requirements of almost any work environment Quad affirms itself as a highly capable range integrating with screen and partition panels, storage units and workspace accessories.